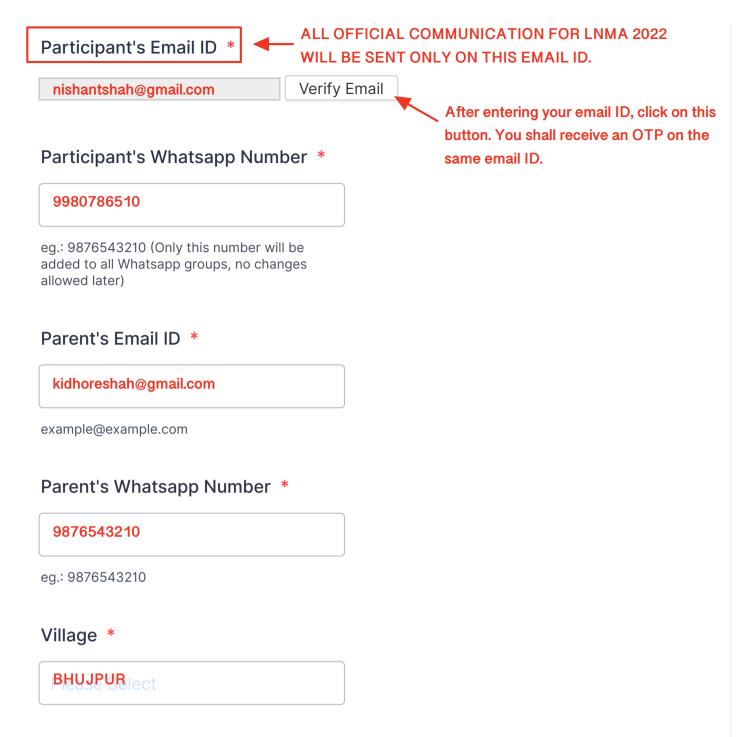

NISHANT

First Name

Participant's Father's & Grandfather's Name \*

KISHORE KETAN

Participant's Surname Name \*

SHAH

Last Name

## **Applicant Details**

DDKF conducted 9th LNMA 2022 Eligibility and Instructions